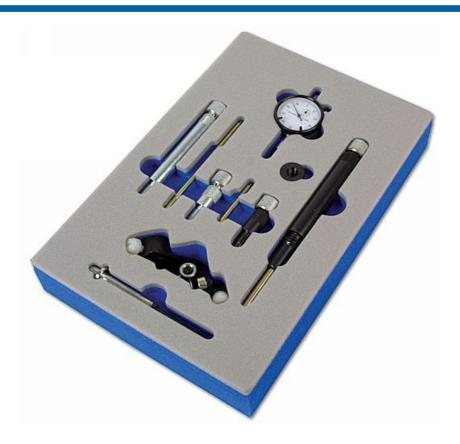

## **Diesel Fuel Pump Timing Set**

This tool kit is required to set up Bosch EP/VE Rotary, Niki, Nippon, Denso, CAV Rotodiesel injection pumps (top entry port) and the PSA XUD range of engines.

## **Additional Information**

- · Precision measuring instrument.
- · Designed for resetting the timing position on diesel engines.
- Suitable for diesel engines with Bosch, EP/VE Rotary, Niki, Nippon Denso, CAV Rotodiesel, Top entry fuel pump.
- On Alfa Romeo, Audi, BMW, Daihatsu, Fiat, Ford, Isuzu, Iveco, Lancia, Land Rover, Mazda, Mitsubishi, Nissan, Renault, Rover and Volkswagen.
- · Engine timing tool.